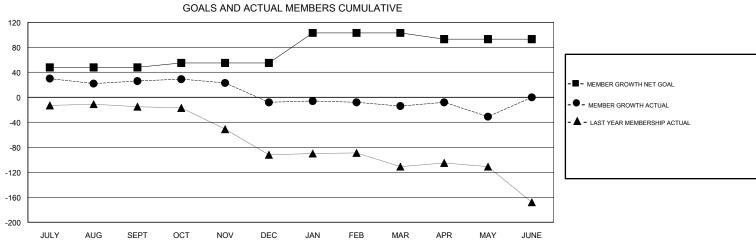

## ANN ELDRIDGE **LOCATION AUSTRALIA GMT CA** Clubs Members RESULTS FOR 2017-2018 RESULTS FOR 2017-2018 NEW CLUB GOAL NEW CLUBS DROPPED CLUBS MEMBER GROWTH NET MEMBER GROWTH DROPPED QUARTER QUARTER GOAL ACTUAL MEMBERS ACTUAL (including transfers) 2 0 2 48 95 59 JULY/AUG/SEPT JULY/AUG/SEPT 0 7 50 72 OCT/NOV/DEC OCT/NOV/DEC 2 0 0 41 48 41 JAN/FEB/MAR JAN/FEB/MAR 0 0 0 -10 20 35 APR/MAY/JUNE APR/MAY/JUNE